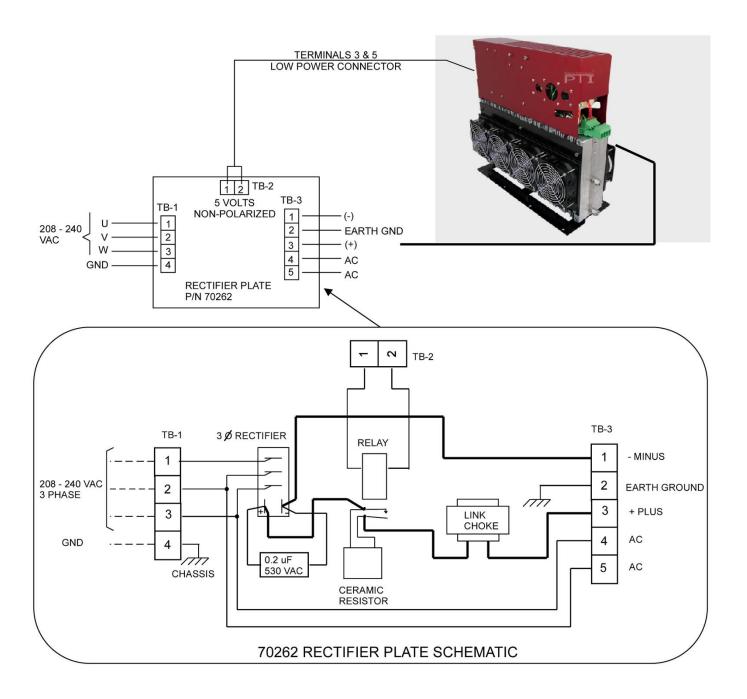

rs requiring DC power
- Soft start feature to prevent startup current surges from weakening circuit breakers
- Power factor correction to 0.95 for accurate current measurements
- Three phase 208 240 VAC rectification for single phase high frequency output
- 5 KW (16 Amp DC @ 208 240 VAC) rating
- Single phase version to 2.5 KW (7 Amp) available
- Additional DC filtering extends component life

## **Benefits:**

- Reduces OEM inventory
- Reduces expense of installing many components to achieve the same results

Phone: (262) 637-7180

Fax: (262) 637-7157

sales@plasmatechnics.com

- Tested assembly reduces installation mistakes
- Completes package required for ozone generators
- Reduces inverter mains current by about 50%
- Extends inverter component life

## **Schematic and Connections:**